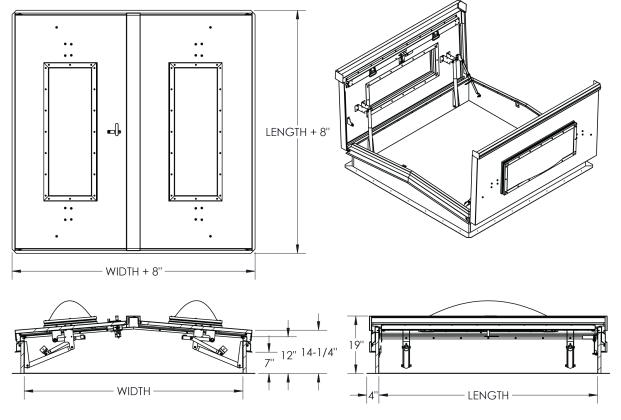

#### **SPECIFICATIONS:**

**Material:** Steel- 14 gauge galvanneal steel curb and cover with 22 gauge galvanneal steel cover liner. Aluminum—11 gauge aluminum curb and cover with 18 gauge aluminum cover liner.

**Finish**: Powder coat gray texture on steel, powder coat silver texture on aluminum.

**Domes:** Clear over white polycarbonate domes

**Gasket**: Weatherproof EPDM sponge rubber adhesive-backed seal

Insulation: 1" polyisocyanurate (R-6) on curb and in cover

**Hinges:** Heavy-duty galvanneal steel or aluminum hinge with bolt

pir

Hold-Open Arm: Clear zinc-plated steel hold-open arm

**Latches:** Two point universal spring latches on each cover with exterior and interior handles

**Spring:** Pressure intensifiers with compression springs provide lift assistance

**Sizes:** Minimum: 72" x 72" Maximum: 72" x 96"

Clear Opening: Minus 8" on width and minus 8" on length